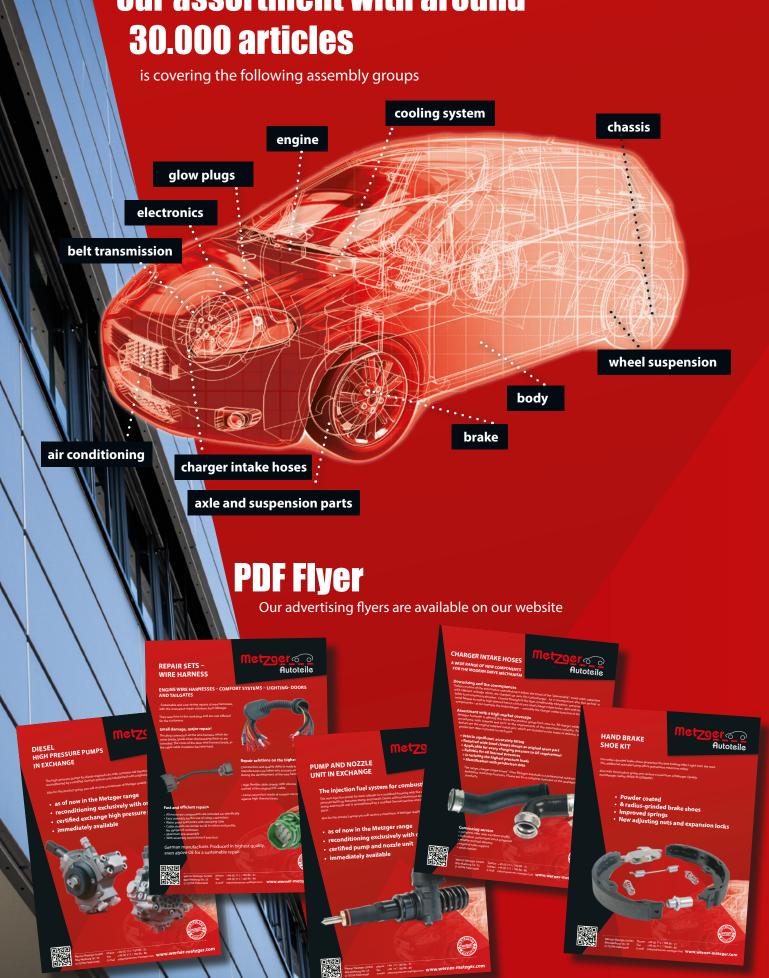

# our assortment with around

### **Products from a-h:**

- » ABS rings / ABS sensors / ESP sensors / steering angle sensors genuine
- » accelerator cable
- » accessory kits brake / guide bolt, brake caliper
- » aerials
- » air flow meters
- » alternator freewheels
- » alternator regulator
- » axle and suspension parts
- » bellow, drive shaft / bellow, steering
- » brake cables
- » brake calipers
- » brake discs
- » brake drums
- » brake hoses / clutch hoses
- » brake hoses with lines / brake lines
- » brake light switches / switches clutch control / switches reverse light
- » brake pads
- » brake shoe kits / pre-assembled / also without brake cylinder
- » brake shoe sets
- » brake wear indicators
- » cable manual transmission
- » camshaft adjusters
- » charger intake hoses
- » clutch cables
- » clutch lines
- » coil springs
- » coolant flanges
- » control, blending flap / control unit heating / interior blower / pressure switches air conditioning / resistor interior blower
- » control, central locking system
- » control element parking brake
- » crankcase breather hoses and valves
- » CV joints
- » door handle / door locks / roller guides sliding door
- » drive shafts
- » EGR valves / throttle body / pressure converter
- » electric fan
- » electrical additional water pump
- » engine and transmission mounts
- » exhaust gas temperature sensors
- » expansion tanks / caps
- » fuel pumps / high pressure pumps / plunger
- » gas springs
- » glow plugs
- » high-/low pressure lines, air conditioning
- » high pressure pumps diesel

## **Products from h-z:**

- » hoses fuel overflow
- » hub carrier bushes
- » hydraulic filter sets automatic transmission
- » hydraulic hoses steering system
- » hydraulic wheel brake and master cylinders
- » idle control valves
- » ignitions coils
- » injectors / pump and nozzle units
- » intake manifolds / intake manifold modules / control, swirl covers
- » knock sensors
- » lambda sensors
- » oil dipsticks / oil pans
- » oil filter housing / cover, oil filter housing / activated carbon filter, tank breather
- » oil pumps / vacuum pumps
- » oil traps
- » pressure sensors: boost pressure / brake booster / exhaust pressure / fuel pressure / intake manifold pressure / oil level / oil pressure
- » repair sets wire harness
- » RPM sensors, engine management / sensors speed / sensors odometer
- » rubber metal bearings
- » sealing plugs, oil sump
- » secondary air pump genuine / control valves
- » sensors: accelerator pedal position / coolant level / oil level / park assist / switch module / wash water level / xenon light
- » sensors camshaft position / sensor crankshaft pulse / sensors ignition pulse
- » sensors throttle position
- » shock absorbers / dust cover sets shock absorbers
- » splash panels, brake disc
- » sport suspension parts ST
- » steering column switches / switches light / switches window lift
- » strut bearing sets
- » switches: hazard light / ignition / mirror adjustment
- » tacho shafts
- » temperature sensors: coolant temperature / cylinder head temperature / exterior temperature / fuel temperature / interior temperature / oil temperature / sender unit, intake air temperature
- » temperature switches coolant warning lamp / temperature switches radiator fan
- » temperature switches intake manifold preheating
- » thermostats / housing thermostats
- » timing belt kits
- » timing chain kits
- » V-ripped belts
- » wash water pumps
- » wheel bearing kits with brake disc
- » wheel bearing kits / wheel hubs
- » window lifts / window lift motors / repair sets
- » wiper arms / wiper linkages / wiper motors