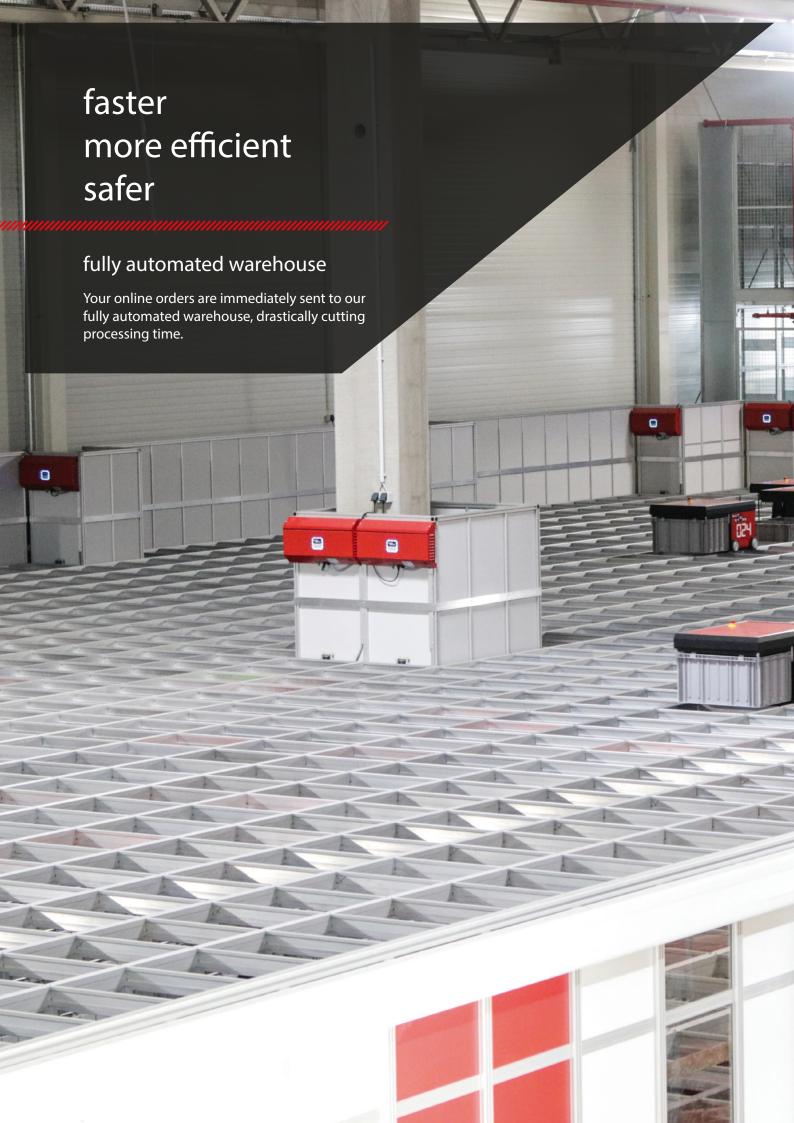

# THE MOST MODERN TECHNOLOGY FOR OUR CUSTOMERS

Metzger o o Autoteile

Stacking the containers on top of each other creates cells that are extremely close together. This allows up to five times better use of space than any other automatic storage system. In view of growing environmental protection requirements and energy costs, the system impresses with its extreme low power consumption.

Through this system, we have greatly reduced lead times from order receipt (online, by telephone) to dispatch.

In our high-rack warehouse we keep the goods with which we fill up the fully automatic warehouse

Goods which doesn't fit into the fully automatic warehouse due to their size, are stored ready to hand in our shelf rack area

"Online orders are immediately passed to the system and thus immediately to the customer "