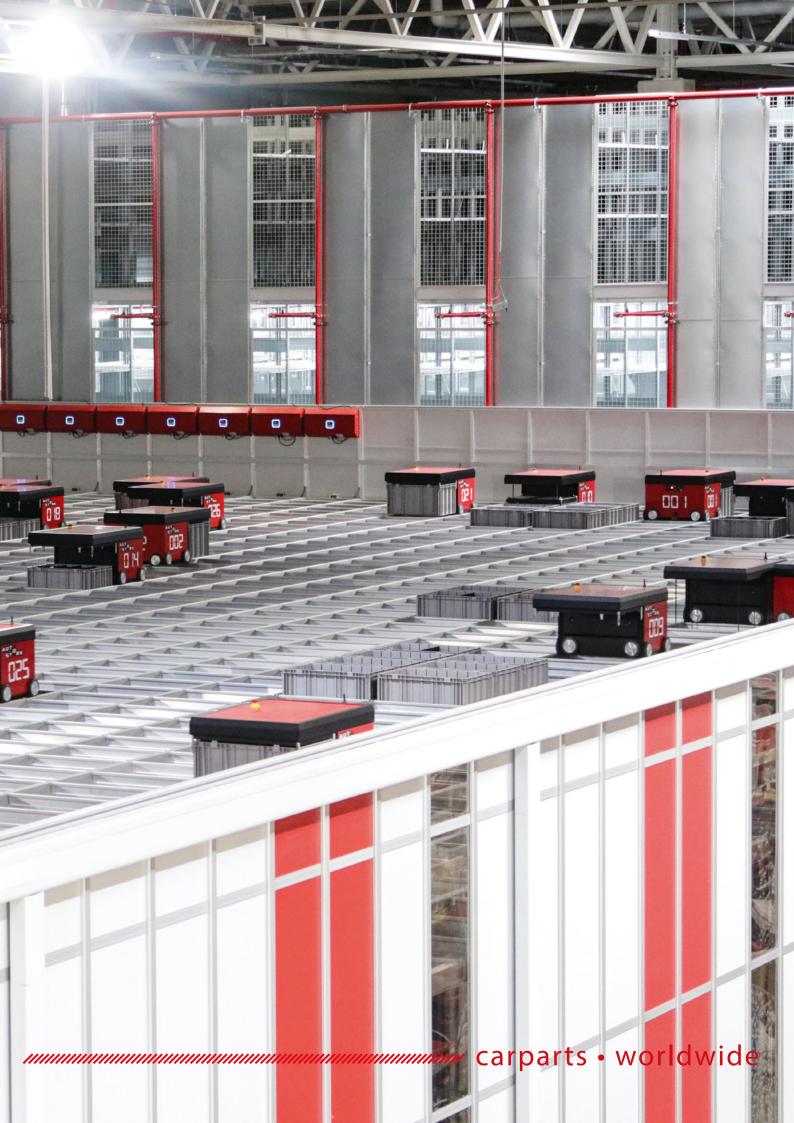

# THE MOST MODERN TECHNOLOGY FOR OUR CUSTOMERS

Metzger o o Autoteile

Stacking the containers on top of each other creates cells that are extremely close together. This allows up to five times better use of space than any other automatic storage system. In view of growing environmental protection requirements and energy costs, the system impresses with its extreme low power consumption.

Efficiency and energy savings are evident with every movement of goods. No energy is wasted. Each robot not only charges itself at the right time, but also returns charge to its battery every time it lowers a container or reduces speed.